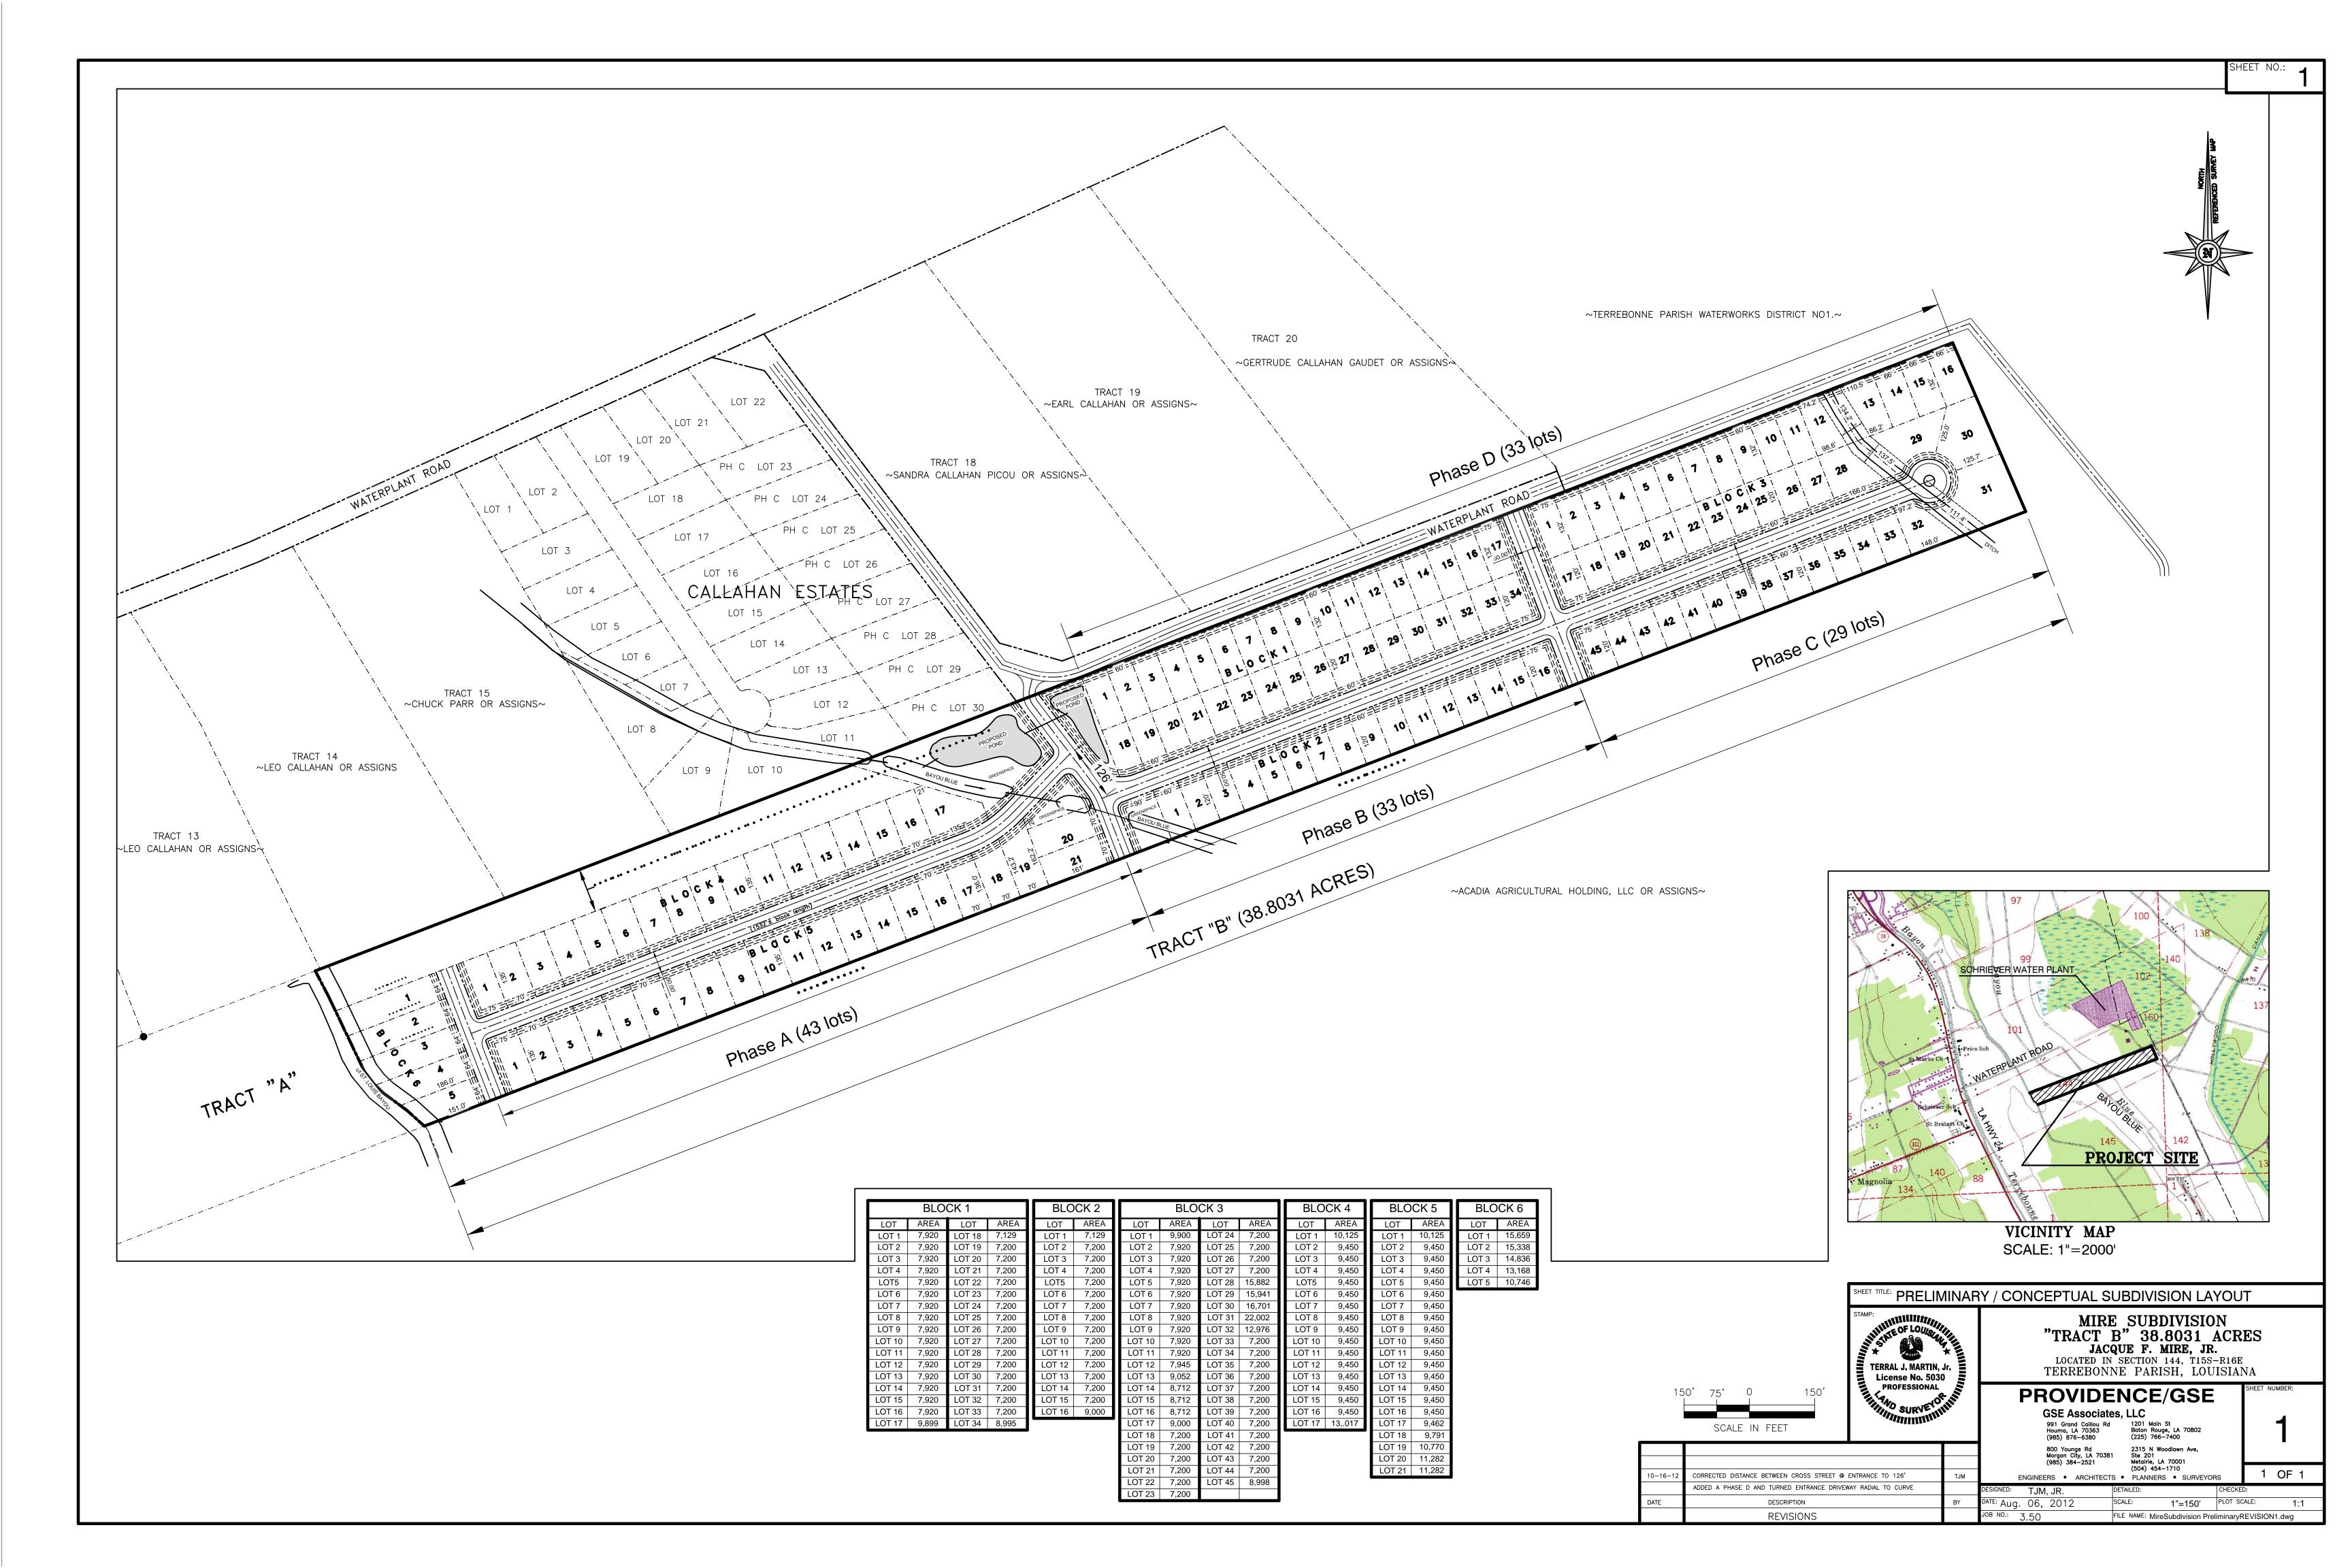

Surveyor: <u>Keneth L. Rembert Land Surveyors</u>

b) Public Hearing

c) Consider Approval of Said Application

2. a) Subdivision: <u>Mire Subdivision</u>

Approval Requested: <u>Process C, Major Subdivision-Conteptual & Preliminary</u>

Location: 2097 West Park Avenue, Terrebonne Parish, LA

Government Districts: Council District 4 / Schriever Fire District

Developer: <u>Jacque Mire, Jr.</u> Surveyor: <u>GSE Associates, LLC</u>

b) Public Hearing

c) Consider Approval of Said Application

- 4. The Vice Chairman called to order the Public Hearing for a conceptual and preliminary application by Jacque Mire, Jr. for Process C, Major Subdivision for Mire Subdivision.
  - a) Mr. Terral Martin, GSE Associates, LLC, representing the developer, discussed the location and division of property. He stated they would do three phases of the 138 lots.
  - b) The Vice Chairman recognized Ann Barker Fairley, 132 Waterplant Road, who expressed concerns of who the Developer was, maintenance of the package plant, traffic, drainage, sufficient green space, and the area turning into a mobile home park or entry-level homes.
  - c) The Vice Chairman recognized Debby Terry, 228 Waterplant Road, who expressed concerns of the nice homes in Callahan Estates and opposing smaller homes that would affect their home values and traffic.
  - d) The Vice Chairman recognized Henry Johnson, 282 Waterplant Road, who expressed concerns of traffic, speeding, decrease in property values, and requested them to reconsider the layout.
  - e) The Vice Chairman recognized Shawn Landry, 162 Mamie Drive, who expressed concerns with the drainage servitude, sewer treatment plant for 138 homes, and traffic and enforcement of the same.
  - f) The Vice Chairman recognized Duana Williams, 216 Waterplant Road, who expressed concerns of her home value being depreciated, traffic, the plan being revised to have more comparable lot sizes as theirs, restrictions on the homes, and a buffer.
  - g) The Vice Chairman suggested getting Councilwoman Beryl Amedée involved.
  - h) The Vice Chairman recognized Mrs. Fairley who stated Councilwoman Amedée didn't have a chance to review the plan and could not make the meeting due to a prior commitment.
  - i) Mr. Martin stated Mr. Mire was the Developer and Owner of the property and that Phase A would consist of bigger homes than in Phases B & C. He stated they would be stick-built, curb and gutter with subsurface drainage, cement slabs, and ponds as aesthetics.
  - j) Mrs. Williams moved, seconded by Mr. Erny: "THAT the HTRPC continue the public hearing and table the conceptual and preliminary application for Process C, Major Subdivision, for Mire Subdivision until the next regular meeting of October 25, 2012."
  - k) Discussion was held with regard to green space, numerous driveways along Waterplant Road due to the small size of the lots and a traffic study that may be required at the Engineering Stage.

The Vice Chairman called for a vote on the motion offered by Mrs. Williams. THERE WAS RECORDED: YE AS: Mr. Elfert, Mr. Erny, Mr. Kurtz, Mr. Schouest, Mr. Thibodeaux, and Mrs. Williams; NAYS: None; ABSTAINING: Mr. Ostheimer; ABSENT: Dr. Cloutier. Mr. Kelley recused himself from the matter. THE VICE CHAIRMAN DECLARED THE MOTION ADOPTED.