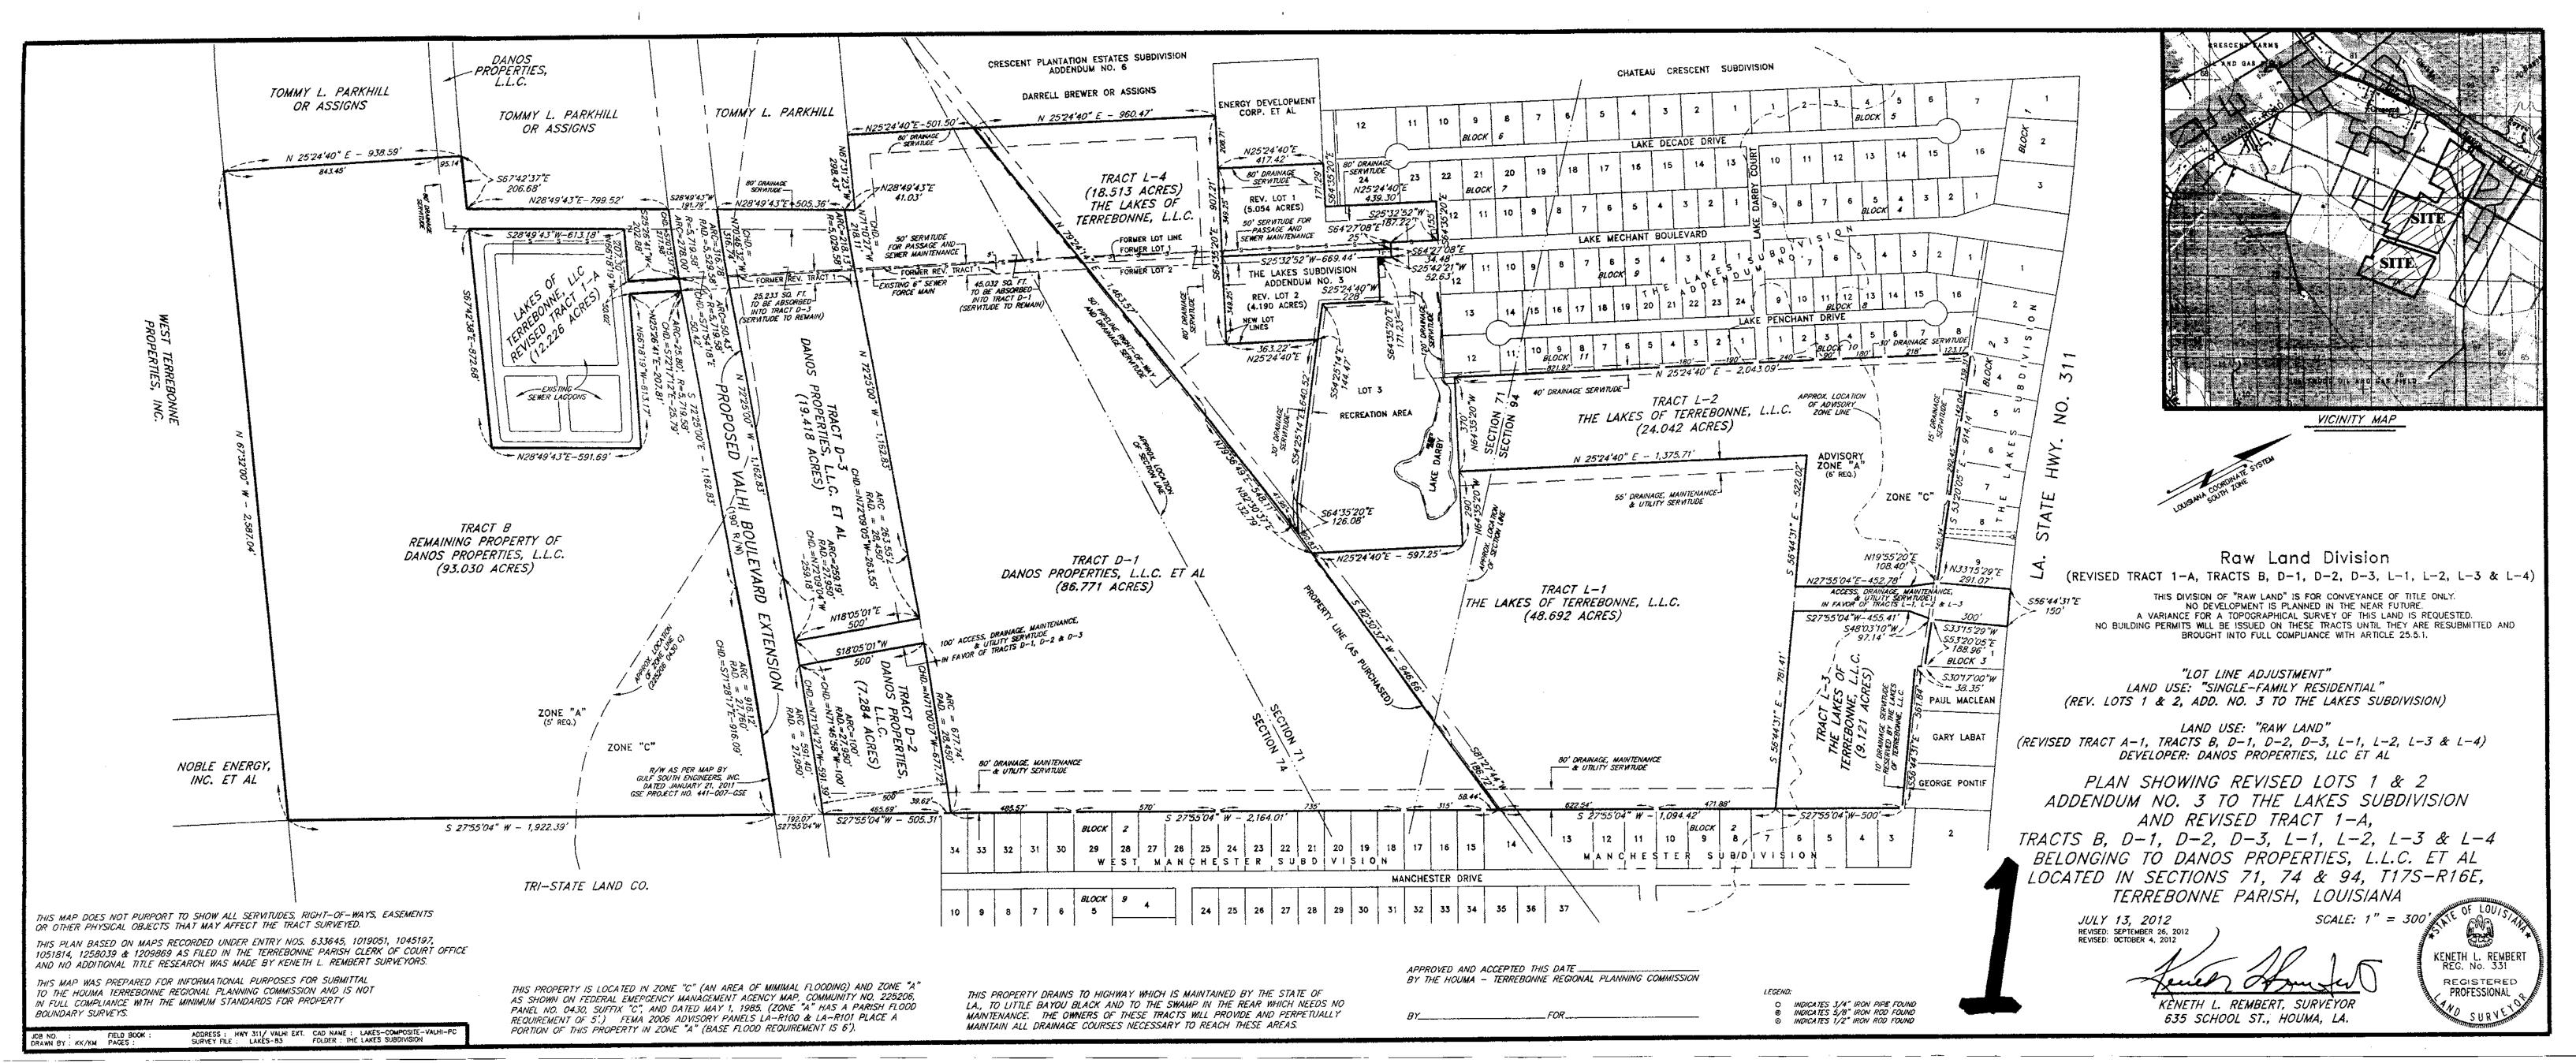

#### **G. APPLICATIONS:**

1. a) Subdivision: <u>Revised Lots 1 & 2, Addendum No. 3 to The Lakes Subdivision and Revised</u>

Tract 1-A, Tracts B, D-1, D-2, D-3, L-1, L-2, L-3, & L-4 belonging to

Danos Properties, L.L.C., et al

Approval Requested: <u>Process A, Raw Land Division</u>

Location: <u>LA Hwy. 311, Terrebonne Parish, LA</u>

Government Districts: Council District 2 / Bayou Cane Fire District

Developer: <u>Danos Properties, LLC</u>

Surveyor: <u>Keneth L. Rembert Land Surveyors</u>

b) Public Hearing

c) Variance Request: Variance requested on acreage within Tracts L-3 and D-2

d) Consider Approval of Said Application

2. a) Subdivision: <u>Willow Woods Estates (Conceptual)</u>