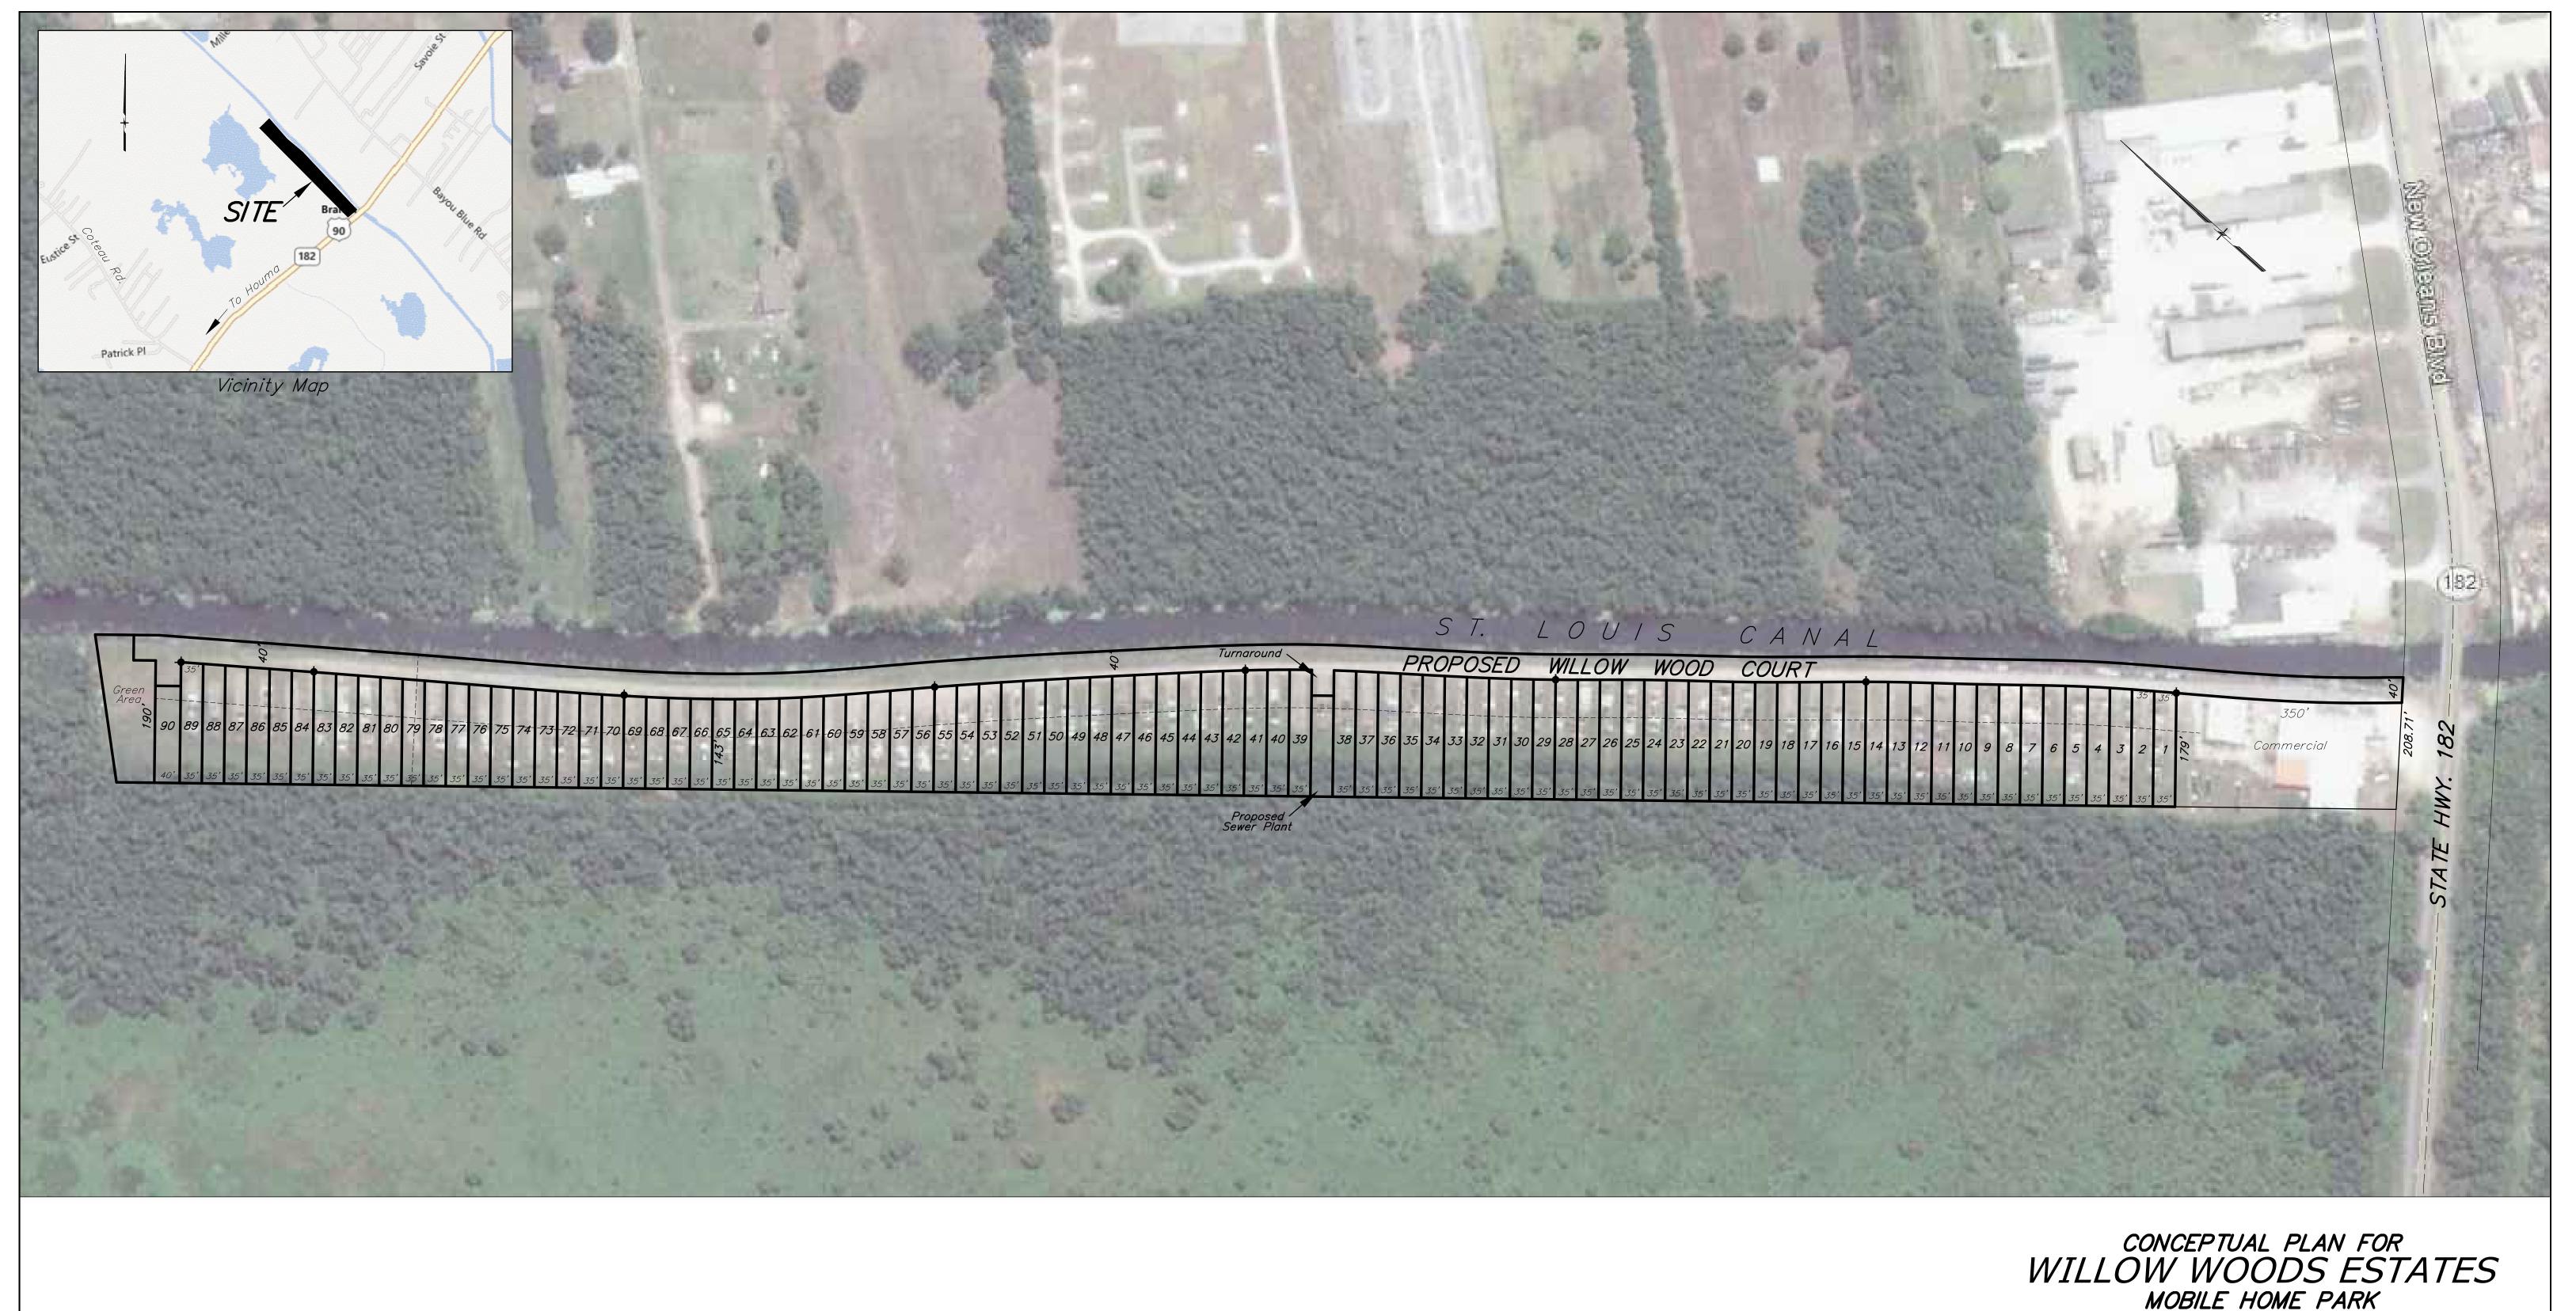

Surveyor: <u>Keneth L. Rembert Land Surveyors</u>

b) Public Hearing

c) Variance Request: Variance requested on acreage within Tracts L-3 and D-2

d) Consider Approval of Said Application

2. a) Subdivision: <u>Willow Woods Estates (Conceptual)</u>

Approval Requested: Process B, Mobile Home Park (Conceptual)
Location: 1845 Hwy. 182, Terrebonne Parish, LA
Government Districts: Council District 4 / Coteau Fire District

Developer: <u>Hazel Beal</u>

Surveyor: <u>Charles L. McDonald Land Surveyors, Inc.</u>

b) Public Hearing

c) Consider Approval of Said Application