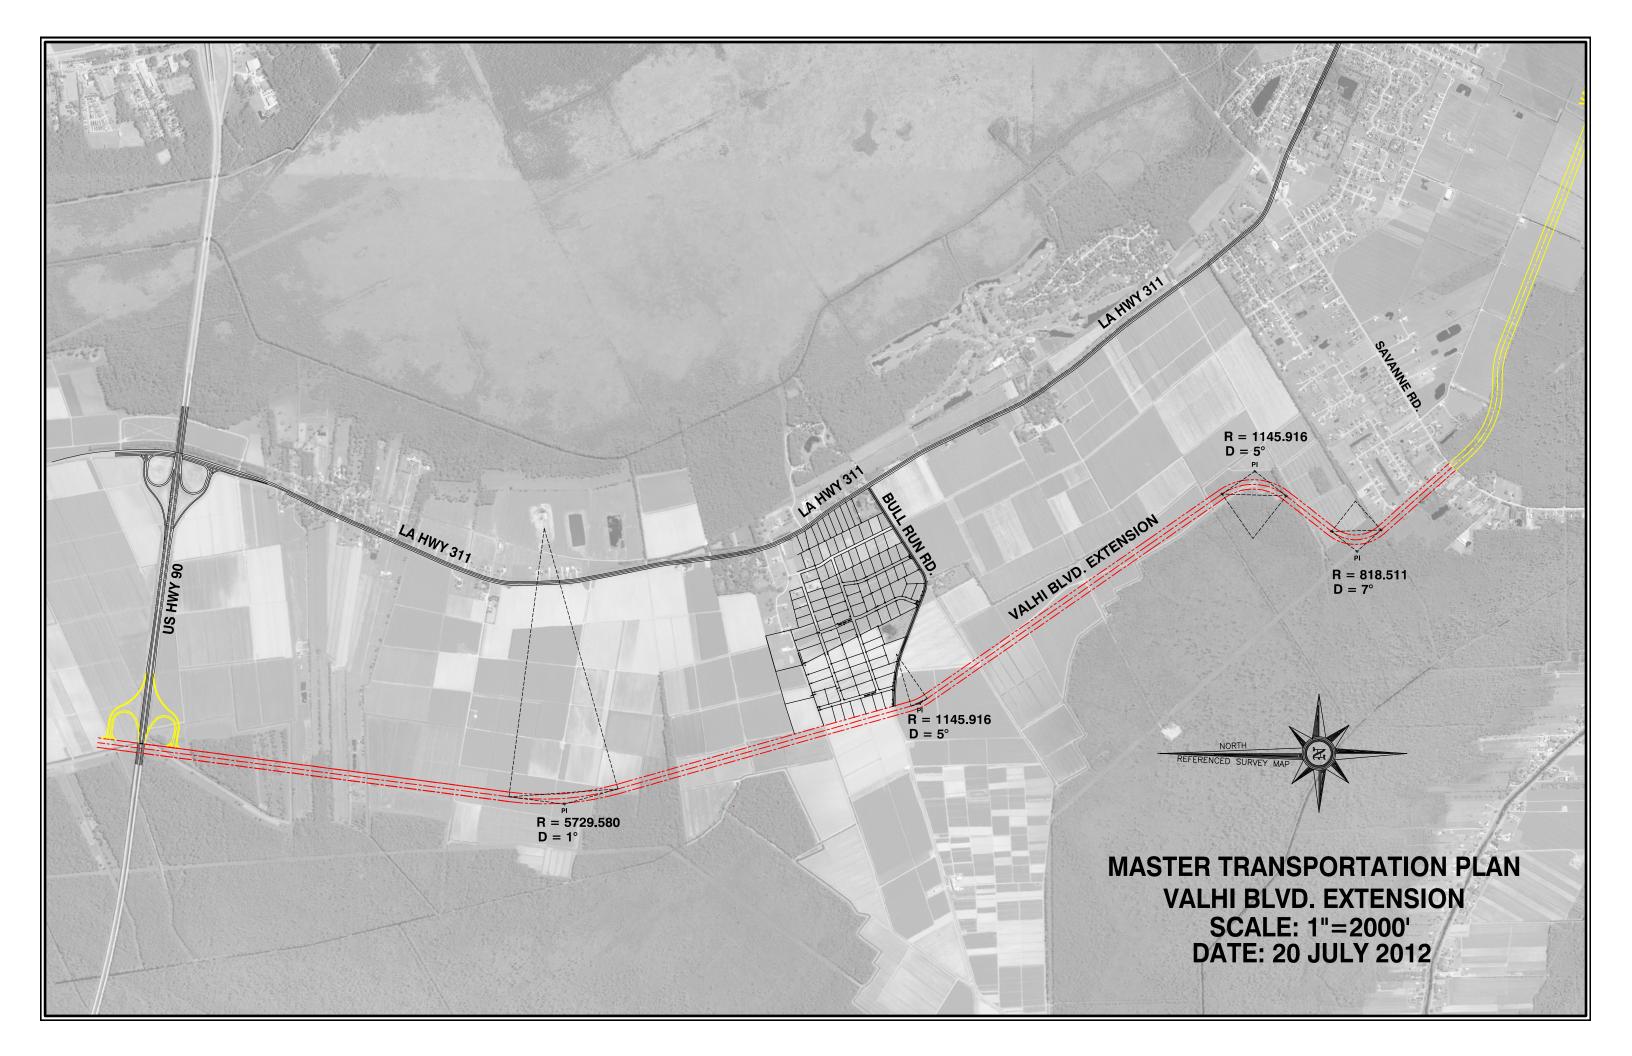

#### F. OLD BUSINESS:

- 1. Rezone from O-L (Open Land) to I-1 (Light Industrial District); Tracts B, C, & D, Proposed Valhi Boulevard Extension South of the Lakes Subdivision; Danos Properties, L.L.C., et al, applicant (Council District 6)
- 2. Planned Building Group:

3. Preliminary Hearing:

Rezone from OL (Open Land) to R-1 (Single-Family Residential), C-3 (Neighborhood Commercial), and I-1 (Light Industrial District) Lots fronting Valhi Boulevard Extension Right-of-Way between Equity Boulevard and Savanne Road (Council District 6)

#### J. COMMITTEE REPORTS:

- 1. Subdivision Regulations Review Committee
- Comprehensive Master Plan Update:
   Review of Chapters 5-12 with regard to the Comprehensive Master Plan Update to be held at a Special Meeting on Thursday, November 29, 2012 at 6:00 pm in the Council Meeting Room
- 3. Master Thoroughfare Plan Committee Update: Public Hearing Review and community input with regard to the Master Thoroughfare Plan revisions as it relates to the proposed Valhi Boulevard Extension from Savanne Road to LA Highway 90

- 3. Master Thoroughfare Plan Committee Update:
  - a) The Vice Chairman called to order the Public Hearing for review and community input with regard to the Master Thoroughfare Plan revisions.
  - b) Mr. Gordon requested the matter be tabled since the property owner letters didn't go out.
  - c) The Vice Chairman recognized Mr. Josh Manning, 112 St. Anne Drive, South Central Development & Planning Commission, who represents the MPO and stated they are federally required to have a 25-year Master Transportation Plan for the Houma-Terrebonne Region and this project is in their plan and they endorse. He stated this is a much needed corridor.
  - d) Discussion was held with regard to the Planning Commission being expected to take action on this matter, have this corridor in place so subdivisions can develop around, and advertising in the paper along with property owner letters being sent out which has never been done before.
  - e) Mr. Thibodeaux moved, seconded by Mr. Schouest: "THAT the Public Hearing be continued."
  - f) Discussion ensued with regard to the Master Thoroughfare Plan and South Central's plans coordinated with one another and the MPO covering parishes in a regional perspective.